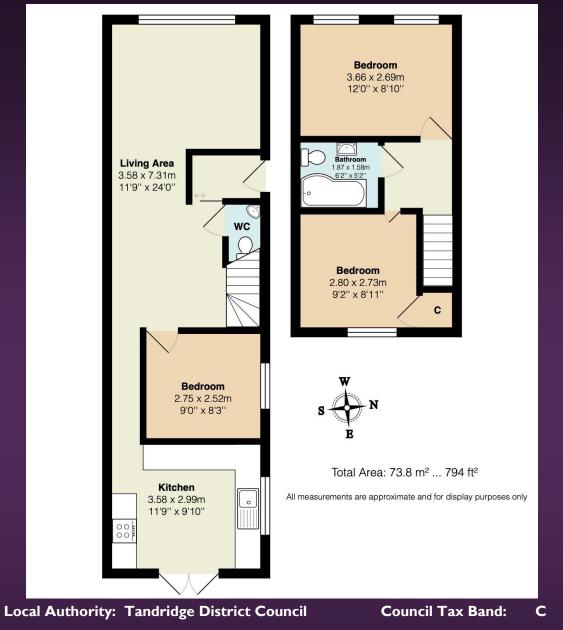

## Guide Price £425,000

Fantastic opportunity to purchase this delightful Victorian cottage situated in the heart of Caterham Valley.

The property has undergone a complete renovation and reconfiguration project to a very high standard and now provides flexible accommodation throughout to include 2 double bedrooms and the addition of an upstairs bathroom. Downstairs there is a separate study/bedroom 3. The living/dining area is bright and airy and leads into the open plan kitchen with direct access to the garden.

Viewing is highly recommended.

VIEWING STRICTLY BY APPOINTMENT VIA THE SELLING AGENT

IMPORTANT: we would like to inform prospective purchasers that these sales particulars have been prepared as a general guide only. A detailed survey has not been carried out, nor the services, appliances and fittings tested. Room sizes should not be relied upon for furnishing purposes and are approximate. If floor plans are included, they are for guidance only and illustration purposes only and may not be to scale. If there are any important matters likely to affect your decision to buy, please contact us before viewing the property. R772